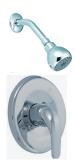

## PF7610G SINGLE HANDLE SHOWER ONLY TRIM KIT



## **Model Numbers**

PF7610GCP PF7610GBN

| NO. | ITEM                          | PART NUMBER  | MATERIAL TYPE |
|-----|-------------------------------|--------------|---------------|
| 1   | Metal handle                  | OBPF7654075* | Zinc          |
| 2   | Red/Blue cap                  | OBPF3655400  | ABS           |
| 3   | Showerhead                    | OBPF6654007* | ABS+Brass     |
| 4   | Escutcheon screw ( set of 2 ) | OBPF1654271* | S/S           |
| 5   | Shower arm with flange        | PFSK46*      | S/S           |



PF7610GCP

## \* Specify Finish



## Warranty and Codes

This product comes complete with installation, operating, care and maintenance instructions. This PROFLO faucet carries a limited lifetime warranty when installed in residential applications. The warranty is five years in commercial applications. This product meets ASME: A112.18.1. Compliant with lead content requirements of US Senate Bill S.3874