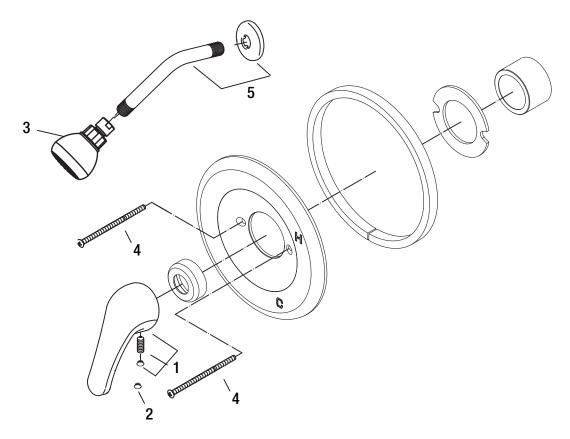

## **Model Numbers**

PF7610GCP PF7610GBN

| NO. | ITEM                          | PART NUMBER  | MATERIAL TYPE |
|-----|-------------------------------|--------------|---------------|
| 1   | Metal handle                  | OBPF7654075* | Zinc          |
| 2   | Red/Blue cap                  | OBPF3655400  | ABS           |
| 3   | Showerhead                    | OBPF6654007* | ABS+Brass     |
| 4   | Escutcheon screw ( set of 2 ) | OBPF1654271* | S/S           |
| 5   | Shower arm with flange        | PFSK46*      | S/S           |