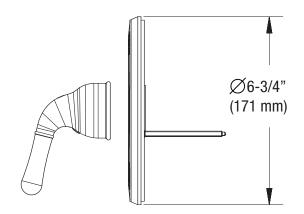

## Model Numbers:

| PF5200CP  | Chrome            |
|-----------|-------------------|
| PF5200ZBN | Brushed nickel    |
| PF52000RB | Oil rubbed bronze |

**Product Specifications** 

\* All measurements are nominal. Please verify before actual installation.