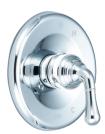

## PF5200 SERIES SHOWER HANDLE TRIM KIT

## **Product Features**

- $\cdot$  Metal lever handle
- $\cdot$  cUPC/IAPMO Listed
- · ADA Compliant
- $\cdot$  Use with PF4001 series valve

## Model Numbers:

| PF5200CP  | Chrome            |
|-----------|-------------------|
| PF5200ZBN | Brushed nickel    |
| PF52000RB | Oil rubbed bronze |

**Product Specifications** 

\* All measurements are nominal. Please verify before actual installation.