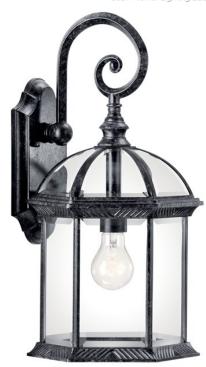

## **SPECIFICATIONS**

| Certifications/Qualifications                   |                          |
|-------------------------------------------------|--------------------------|
|                                                 | www.kichler.com/warranty |
| Dimensions                                      |                          |
| Base Backplate                                  | 5.00 X 9.25              |
| Extension                                       | 9.50"                    |
| Weight                                          | 4.90 LBS                 |
| Height from center of Wall opening (Spec Sheet) | 7.75"                    |
| Height                                          | 18.75"                   |
| Width                                           | 9.75"                    |
| Light Source                                    |                          |
|                                                 |                          |

Lamp Included
Lamp Type
Light Source
Max or Nominal Watt
# of Bulbs/LED Modules

Not Included
A19
Incandescent
100W
1

Socket Type Medium Socket Wire 150"

Mounting/Installation

Interior/Exterior Exterior

Location Rating CSA UL Listed Wet Mounting Style Wall Mount

## **FIXTURE ATTRIBUTES**

| Housing              |               |
|----------------------|---------------|
| Diffuser Description | Clear Beveled |
| Primary Material     | CAST ALUMINUM |
|                      |               |

Product/Ordering Information

 SKU
 49186BK

 Finish
 Black

 Style
 Traditional

 UPC
 783927307185