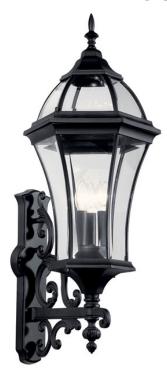

## **SPECIFICATIONS**

| Certifications/Qualifications      |                          |
|------------------------------------|--------------------------|
|                                    | www.kichler.com/warranty |
| Dimensions                         |                          |
| Base Backplate                     | 4.50 X 11.75             |
| Extension                          | 12.25"                   |
| Weight                             | 8.80 LBS                 |
| Height from center of Wall opening | 23.50"                   |
| (Spec Sheet)                       |                          |
| Height                             | 31.00"                   |
| Width                              | 12.25"                   |
| Light Source                       |                          |

**Bulb Product ID** 4064CLR Lamp Included Not Included Lamp Type В

Light Source Incandescent

Max or Nominal Watt 60W # of Bulbs/LED Modules 3 CAND Socket Type Socket Wire 105"

Mounting/Installation

Interior/Exterior Exterior Location Rating Wet Mounting Style Wall Mount Mounting Weight 8.80 LBS

## **FIXTURE ATTRIBUTES**

| Clear Beveled |
|---------------|
| CAST ALUMINUM |
|               |

**Product/Ordering Information** 

49185BK SKU Finish Black Traditional Style UPC 783927307192