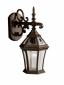

## **FIXTURE ATTRIBUTES**

| Clear Beveled |
|---------------|
| CAST ALUMINUM |
|               |

**Product/Ordering Information** 

49185BK SKU Finish Black Traditional Style UPC 783927307192

## **Finish Options**

Black

Tannery Bronze