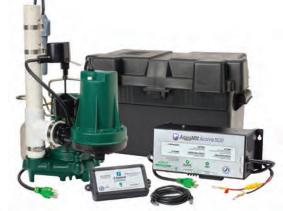

# ProPak

Save time and money with our top selling primary and backup sump pump packages. These systems are factory assembled with 1-1/2" schedule 40 PVC pipe and fittings for simple "drop-in" installation. Packages come with switches, automatic, agency approved charger/controllers, and an efficient pump providing up to 7 hours of continuous pumping on battery-only power. Battery burn-out, overcharge protection, and diagnostics are also included for added peace of mind.

Preassembled primary and backup sump pump packages are available for both high performance Aquanot® Series (Model 508) and entry level Basement Sentry® Series (Model 507). Several models are Z Control enabled with built in Wi-Fi.

ProPak AquaNot Active 508

ProPak models include choices of primary pumps: 73, 53, 63, 98. See FM2803

For complete product information, visit: zoellerpumps.com

ProPak AquaNot Spin 508