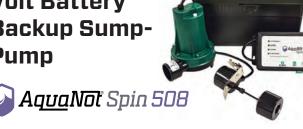

# **Self-testing 12 Volt Battery Backup Sump-**Pump

The high performance Aquanot® Spin 508 provides extra protection when a primary AC pump shuts down due to a power outage or another electrical problem. A smart, UL recognized charger/controller with battery burnout and overcharge protection maximizes battery life and provides over 7 hours of continuous pumping. All necessary pipes, valves, and fittings are included to transform your existing system into a complete AC/DC sump pump system. The alarm, light indicators, and self-testing ensure peace of mind for the homeowner.

### **SPECIFICATIONS:**

- 1-1/2" NPT discharge includes check valves
- Includes all necessary fittings for installation

For more information, see Technical Data Sheet FM3165.