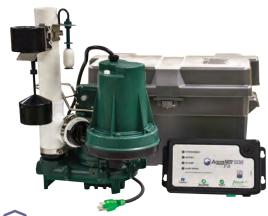

# Zoeller Backup Systems

Preassembled 12 Volt Battery Backup &

**Primary Sump Pump Packages** 

# ProPak

Save time and money with our top selling primary and backup sump pump packages. These systems are factory assembled with 1-1/2" schedule 40 PVC pipe and fittings for simple "drop-in" installation. Packages come with switches, automatic, agency approved charger/controllers, and an efficient pump providing up to 7 hours of continuous pumping on battery-only power. Battery burn-out, overcharge protection, and diagnostics are also included for added peace of mind.

Preassembled primary and backup sump pump packages are available for both high performance Aquanot® Series (Model 508) and entry level Basement Sentry® Series (Model 507). Several models are Z Control enabled with built in Wi-Fi.

ProPak AquaNot Active 508

ProPak models include choices of primary pumps: 73, 53, 63, 98. See FM2803