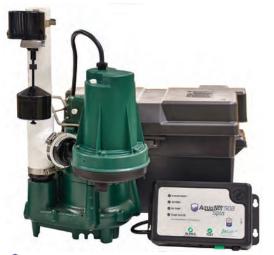

# Zoeller Backup Systems

Preassembled 12 Volt Battery Backup &

**Primary Sump Pump Packages** 

# ProPak

Save time and money with our top selling primary and backup sump pump packages. These systems are factory assembled with 1-1/2" schedule 40 PVC pipe and fittings for simple "drop-in" installation. Packages come with switches, automatic, agency approved charger/controllers, and an efficient pump providing up to 7 hours of continuous pumping on battery-only power. Battery burn-out, overcharge protection, and diagnostics are also included for added peace of mind.

Preassembled primary and backup sump pump packages are available for both high performance Aquanot® Series (Model 508) and entry level Basement Sentry® Series (Model 507). Several models are Z Control enabled with built in Wi-Fi.

For complete product information, visit: zoellerpumps.com

ProPak AquaNot Spin 508