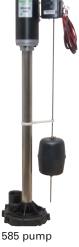

## **Battery Backup Pedestal Sump Pump**

This is our most powerful backup pumping system. Withover 25 years of proven performance in the field, the Aquanot® is the proven solution for extra protection when your primary pump fails for any reason. A heavy duty 12 V motor with a positive contact float switch discharges water as fast as many primary pumps. The fully automatic, electronic 28 amp, UL recognized charger monitors and maintains the system at peak readiness. The high water alarm, stainless steel column and shaft, and non-corrosive pump 585 pump housing add to this system's features.

#### **SPECIFICATIONS:**

- 1-1/2" NPT discharge
- Includes 28 A charger
- Adjustable float

For more information, see Technical Data Sheet FM2806.