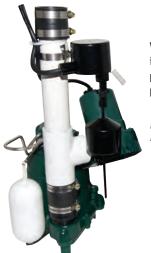

## **Battery Backup Pedestal Sump Pump**

This is our most powerful backup pumping system. Withover 25 years of proven performance in the field, the Aquanot® is the proven solution for extra protection when your primary pump fails for any reason. A heavy duty 12 V motor with a positive contact float switch discharges water as fast as many primary pumps. The fully automatic, electronic 28 amp, UL recognized charger monitors and maintains the system at peak readiness. The high water alarm, stainless steel column and shaft, and non-corrosive pump 585 pump housing add to this system's features.

#### **SPECIFICATIONS:**

- 1-1/2" NPT discharge
- Includes 28 A charger
- Adjustable float

For more information, see Technical Data Sheet FM2806.