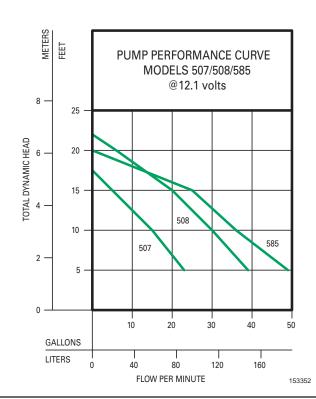

# Basement Sentry 507

Entry level backup sump pump.

When basic performance and protection is all that is needed, this solid quality pump, charger, and switch will provide peace of mind.

For more information, see Technical Data Sheet FM2804.