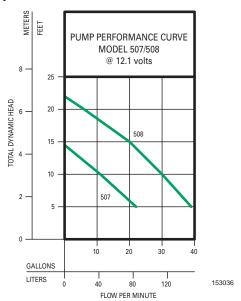

# Basement Sentry 507

Entry level backup sump pump.

When basic performance and protection is all that is needed, this solid quality pump, charger, and switch will provide peace of mind.

For more information, see Technical Data Sheet FM2804.