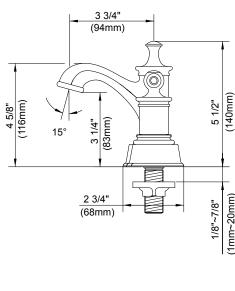

## Description

- · Ceramic disc valves
- 4 5/8" high spout, 3 3/4" spout length
- Metal lever handles
- Includes 50/50 touch down drain DA505219P with color-matching flange and cap and black tailpiece
- · 3 hole installation
- 1.5gpm (5.7L/min) maximum flow rate @60 psi