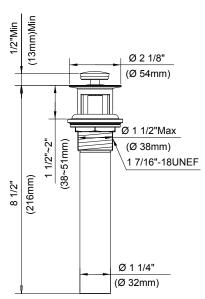

## Description

- · Ceramic disc valves
- 4 5/8" high spout, 3 3/4" spout length
- Metal lever handles
- Includes 50/50 touch down drain DA505219P with color-matching flange and cap and black tailpiece
- · 3 hole installation
- 1.5gpm (5.7L/min) maximum flow rate @60 psi