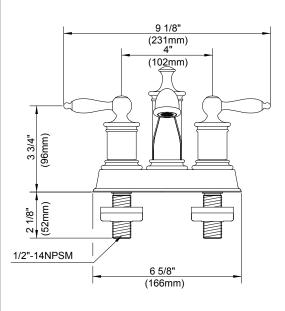

## Description

- · Ceramic disc valves
- 4 5/8" high spout, 3 3/4" spout length
- Metal lever handles
- Includes 50/50 touch down drain DA505219P with color-matching flange and cap and black tailpiece
- · 3 hole installation
- 1.5gpm (5.7L/min) maximum flow rate @60 psi