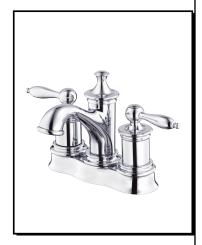

#### Model

D301010

## Description

- · Ceramic disc valves
- 4 5/8" high spout, 3 3/4" spout length
- Metal lever handles
- Includes 50/50 touch down drain DA505219P with color-matching flange and cap and black tailpiece
- · 3 hole installation
- 1.5gpm (5.7L/min) maximum flow rate @60 psi