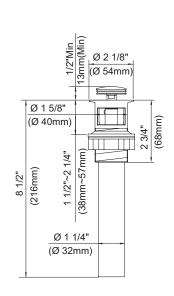

# Description

- Ceramic disc valves
- 5 3/4 "high spout, 41/2" spout length, laminar flow
- With 50/50 touch-down drain assembly
- 3 hole mount
- 1.5gpm (5.7L/min) maximum aerator @60 psi