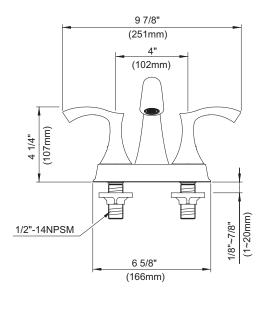

# Description

- Ceramic disc valves
- 5 3/4 "high spout, 41/2" spout length, laminar flow
- With 50/50 touch-down drain assembly
- 3 hole mount
- 1.5gpm (5.7L/min) maximum aerator @60 psi