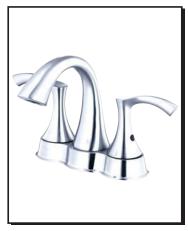

### Model

D301022

# Description

- Ceramic disc valves
- 5 3/4 "high spout, 41/2" spout length, laminar flow
- With 50/50 touch-down drain assembly
- 3 hole mount
- 1.5gpm (5.7L/min) maximum aerator @60 psi