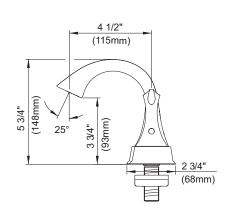

### Model

D301022

# Description

- Ceramic disc valves
- 5 3/4 "high spout, 41/2" spout length, laminar flow
- With 50/50 touch-down drain assembly
- 3 hole mount
- 1.5gpm (5.7L/min) maximum aerator @60 psi