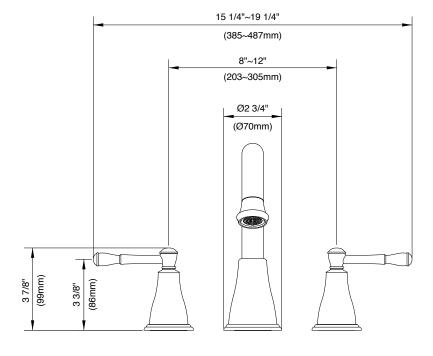

## Description

- 7 7/8" high spout, 7 1/4" spout length
- Hi-rise solid brass spout
- Slip spout mounting
- Use with valve: D210000BT (fixed) or D215000BT (widespread)
- · Must order valve separately