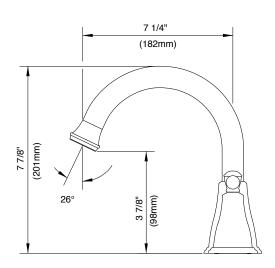

## Description

- 7 7/8" high spout, 7 1/4" spout length
- Hi-rise solid brass spout
- Slip spout mounting
- Use with valve: D210000BT (fixed) or D215000BT (widespread)
- · Must order valve separately