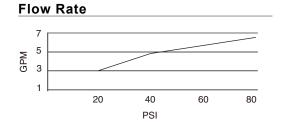

# **Description**

- Ceramic disc valve
- With high temperature limit adjustment
- 1/2" PEX B or C Hot & Cold Inlets
- · Round Spine
- · Back-to-back installation feature
- · Mounting bracket & plaster guard included
- Valve will perform at ASSE 1016 standards when flow rate is restricted to 2.0gpm