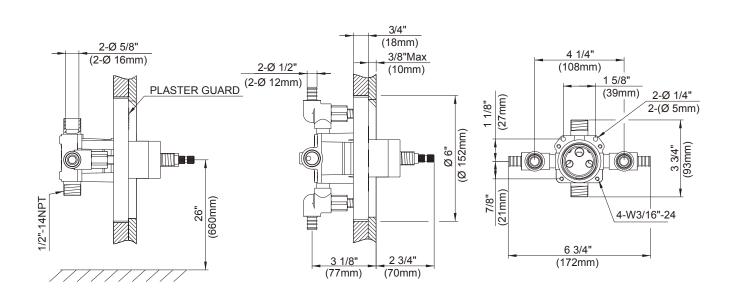

# **Description**

- Ceramic disc valve
- With high temperature limit adjustment
- 1/2" PEX B or C Hot & Cold Inlets
- · Round Spine
- · Back-to-back installation feature
- · Mounting bracket & plaster guard included
- Valve will perform at ASSE 1016 standards when flow rate is restricted to 2.0gpm