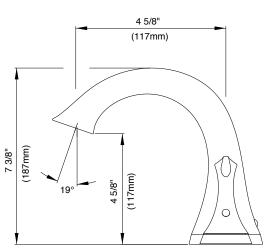

#### Model

D300922T

## Description

- · High-rise solid brass spout
- · Slip spout mounting
- Use with valve: D210000BT (fixed) or D215000BT (widespread)