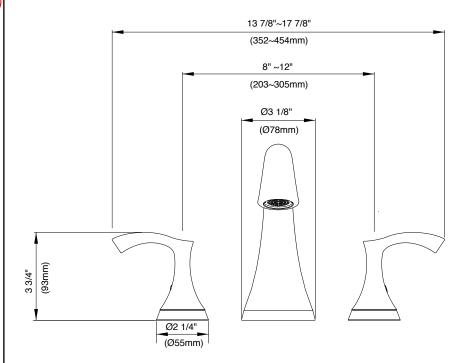

#### Model

D300922T

## Description

- · High-rise solid brass spout
- · Slip spout mounting
- Use with valve: D210000BT (fixed) or D215000BT (widespread)