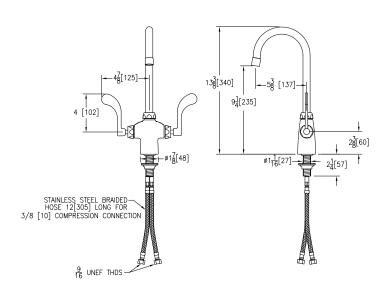

#### **Product Features:**

- · Heavy-duty Quarter Turn Ceramic Disc Cartridge
- · Chrome-plated Cast Brass Body
- · Stainless Steel Flex Connection Hoses

Rough-in/Overview dimensions

### **Architectural/Engineering Specification:**

Polished chrome-plated cast brass single control faucet with a rigid or swing spout, a ceramic disc cartridge and a temperature limit stop. Unit is furnished with a standard 2.2 GPM aerator, a metal ADA compliant lever handle. stainless steel flex connection hoses and mounting hardware.