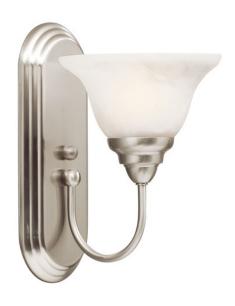

## **FIXTURE ATTRIBUTES**

| Housing Diffuser Description Primary Material | Alabaster Swirl<br>STEEL |
|-----------------------------------------------|--------------------------|
| Product/Ordering Information                  |                          |
| SKU                                           | 5991NI                   |
| Finish                                        | Brushed Nickel           |
| Style                                         | Transitional             |
| UPC                                           | 783927198417             |

## **Finish Options**

Brushed Nickel

Olde Bronze