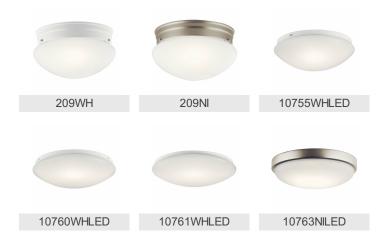

| Interior<br>Dry                                                   |

| FIXTURE ATTRIBUTES                       |                |
|------------------------------------------|----------------|
| Housing                                  |                |
| Diffuser Description<br>Primary Material | White<br>STEEL |
| Product/Ordering Information             |                |
| SKU                                      | 209OZ          |
| Finish                                   | Olde Bronze    |
| Style                                    | Other          |
| UPC                                      | 783927263313   |
| Finish Options                           |                |
| Brushed Nickel                           |                |





## **ALSO IN THIS FAMILY**