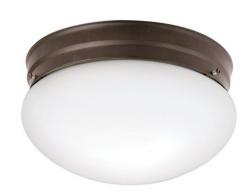

| FIXTURE ATTRIBUTES                       |                |
|------------------------------------------|----------------|
| Housing                                  |                |
| Diffuser Description<br>Primary Material | White<br>STEEL |
| Product/Ordering Information             |                |
| SKU                                      | 209OZ          |
| Finish                                   | Olde Bronze    |
| Style                                    | Other          |
| UPC                                      | 783927263313   |
| Finish Options                           |                |
| Brushed Nickel                           |                |