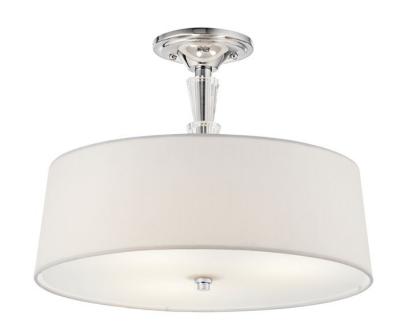

# **SPECIFICATIONS**

| Certifications/Qualifications                                                                           |                                                                    |
|---------------------------------------------------------------------------------------------------------|--------------------------------------------------------------------|
|                                                                                                         | www.kichler.com/warranty                                           |
| Dimensions                                                                                              |                                                                    |
| Base Backplate<br>Weight<br>Height<br>Width                                                             | 4.75 DIA<br>4.00 LBS<br>11.50"<br>15.00"                           |
| Light Source                                                                                            |                                                                    |
| Lamp Included Lamp Type Light Source Max or Nominal Watt # of Bulbs/LED Modules Socket Type Socket Wire | Not Included<br>A19<br>Incandescent<br>100W<br>3<br>Medium<br>150" |
| Mounting/Installation                                                                                   |                                                                    |
| Interior/Exterior<br>Location Rating<br>Mounting Style<br>Mounting Weight                               | Interior<br>Dry<br>Semi Flush<br>1.50 LBS                          |

# **FIXTURE ATTRIBUTES**

|   |     | sing  |   |
|---|-----|-------|---|
| н |     | รเทก  | П |
|   | ou: | SHILL | ı |

Diffuser Description Satin Etched
Primary Material STEEL
Shade Description WHITE LINEN
Shade Dimensions 14.00 X 15.00 X 5.00
Shade Included Yes

**Product/Ordering Information** 

 SKU
 42035CH

 Finish
 Chrome

 Style
 Transitional

 UPC
 783927335263

# **Finish Options**

Chrome