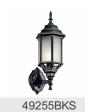

# **SPECIFICATIONS**

| Certifications/Qualifications |                          |
|-------------------------------|--------------------------|
| Certifications/Qualifications |                          |
|                               | www.kichler.com/warranty |
| Dimensions                    |                          |
| Weight                        | 2.20 LBS                 |
| Height                        | 18.00"                   |
| Width                         | 6.50"                    |
| Light Source                  |                          |
|                               |                          |

Lamp Included Not Included Lamp Type A19 Light Source Incandescent Max or Nominal Watt 100W # of Bulbs/LED Modules 1 Socket Type Medium Socket Wire 150"

Mounting/Installation

Interior/Exterior Exterior CSA UL Listed Wet Location Rating

Mounting Style Post 2.20 LBS Mounting Weight

### **FIXTURE ATTRIBUTES**

Housing

Diffuser Description Clear Beveled **ALUMINUM** Primary Material

**Product/Ordering Information** 

SKU 49256WH Finish White Style Traditional **UPC** 783927318884