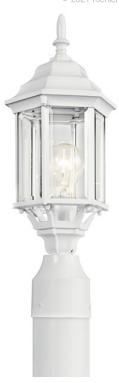

# **SPECIFICATIONS**

| Certifications/Qualifications |                          |
|-------------------------------|--------------------------|
| Certifications/Qualifications |                          |
|                               | www.kichler.com/warranty |
| Dimensions                    |                          |
| Weight                        | 2.20 LBS                 |
| Height                        | 18.00"                   |
| Width                         | 6.50"                    |
| Light Source                  |                          |
|                               |                          |

Lamp Included Not Included Lamp Type A19 Light Source Incandescent Max or Nominal Watt 100W # of Bulbs/LED Modules 1 Socket Type Medium Socket Wire 150"

Mounting/Installation

Interior/Exterior Exterior CSA UL Listed Wet Location Rating

Mounting Style Post 2.20 LBS Mounting Weight

### **FIXTURE ATTRIBUTES**

Housing

Diffuser Description Clear Beveled **ALUMINUM** Primary Material

**Product/Ordering Information** 

SKU 49256WH Finish White Style Traditional **UPC** 783927318884