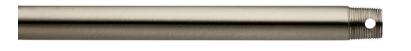

## **SPECIFICATIONS**

| Dimensions            |                            |                 |                                |
|-----------------------|----------------------------|-----------------|--------------------------------|
| Downrod 1<br>Length   | 1.00 OD X 12.00"<br>12.00" | Weight<br>Width | 0.60 LBS<br>1.00"              |
| Mounting/Installation |                            |                 |                                |
| Interior/Exterior     | Interior                   | Location Rating | Accessory,Listing Not Required |
| FIXTURE ATTRIBUTES    |                            |                 |                                |

| Product/Ordering Information |                    |               |                                      |  |  |
|------------------------------|--------------------|---------------|--------------------------------------|--|--|
| SKU<br>Style                 | 360000BSS<br>Other | Finish<br>UPC | Brushed Stainless Steel 783927300674 |  |  |
| Housing                      |                    |               |                                      |  |  |
| Primary Material             |                    | STEEL         | STEEL                                |  |  |
| Warranty                     |                    |               |                                      |  |  |
| www.kichler.com/warranty     |                    |               |                                      |  |  |