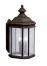

# Kirkwood <sup>™</sup> 3 Light Post Light Tannery Bronze<sup>™</sup>

© 2021 Kichler Lighting LLC. All Rights Reserved.

# **Mounting/Installation**

Mounting Style

Exterior

Post Mount

9918TZ

Traditional

Tannery Bronze

783927193818

### Housing

**Diffuser Description** Primary Material

**Clear Seeded** CAST ALUMINUM