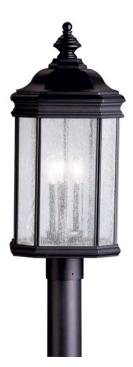

Post Mount

### **FIXTURE ATTRIBUTES**

| н | ousing  | 1 |
|---|---------|---|
|   | Ousilie | 9 |

Mounting Style

Diffuser Description Clear Seeded
Primary Material CAST ALUMINUM

# **Product/Ordering Information**

 SKU
 9918BK

 Finish
 Black

 Style
 Traditional

 UPC
 783927193825