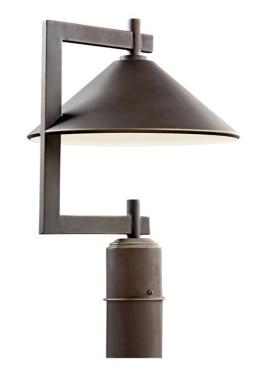

 Weight
 1.50 LBS

 Height
 16.00"

 Width
 12.00"

Light SourceLamp IncludedNot IncludedLamp TypeR14FLLight SourceIncandescentMax or Nominal Watt40W# of Bulbs/LED Modules1

Socket Type Medium
Socket Wire 150"

Mounting/InstallationInterior/ExteriorExteriorLocation RatingWetMounting StylePost Mount

### **FIXTURE ATTRIBUTES**

Housing
Primary Material ALUMINUM

Product/Ordering Information
SKU 49063OZ
Patent

Patent US Patent Pending
Finish Olde Bronze
Style Lodge / Country
UPC 783927301077