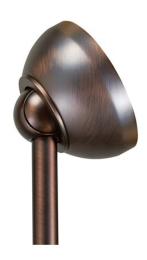

| FIXTURE ATTRIBUTES           |                    |               |                                    |  |  |
|------------------------------|--------------------|---------------|------------------------------------|--|--|
| Product/Ordering Information |                    |               |                                    |  |  |
| SKU<br>Style                 | 337005OBB<br>Other | Finish<br>UPC | Oil Brushed Bronze<br>783927282390 |  |  |
| Housing                      |                    |               |                                    |  |  |
| Primary Material             |                    | STEEL         |                                    |  |  |
| Warranty                     |                    |               |                                    |  |  |