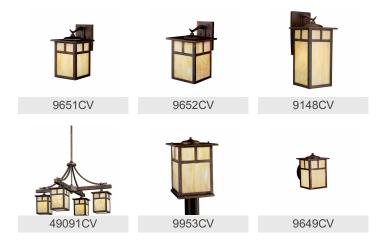

| Damp                     |
| Mounting Style                | Flush Mount              |
|                               |                          |

## **FIXTURE ATTRIBUTES**

| Housing                      |                           |
|------------------------------|---------------------------|
| Diffuser Description         | Honey Opalescent          |
| Primary Material             | SOLID BRASS               |
| Product/Ordering Information |                           |
| SKU                          | 9825CV                    |
| Finish                       | Canyon View               |
| Style                        | Arts and Crafts / Mission |
| UPC                          | 783927102643              |

## **Finish Options**



Canyon View



## **ALSO IN THIS FAMILY**