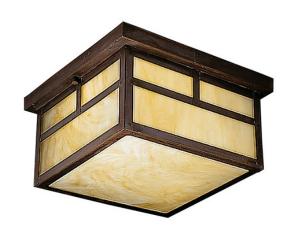

## **SPECIFICATIONS**

| Certifications/Qualifications |                          |
|-------------------------------|--------------------------|
|                               | www.kichler.com/warranty |
| Dimensions                    |                          |
| Weight                        | 7.00 LBS                 |
| Height                        | 6.25"                    |
| Width                         | 11.25"                   |
| Electrical                    |                          |
| Supply Wire (Degrees)         | 90                       |
| Light Source                  |                          |
| Lamp Included                 | Not Included             |
| Lamp Type                     | A19                      |
| Light Source                  | Incandescent             |
| Max or Nominal Watt           | 75W                      |
| # of Bulbs/LED Modules        | 2                        |
| Socket Type                   | Medium                   |
| Socket Wire                   | 150"                     |
| Mounting/Installation         |                          |
| Interior/Exterior             | Exterior                 |
| Location Rating               | Damp                     |
| Mounting Style                | Flush Mount              |
|                               |                          |

## **FIXTURE ATTRIBUTES**

| Housing                      |                           |
|------------------------------|---------------------------|
| Diffuser Description         | Honey Opalescent          |
| Primary Material             | SOLID BRASS               |
| Product/Ordering Information |                           |
| SKU                          | 9825CV                    |
| Finish                       | Canyon View               |
| Style                        | Arts and Crafts / Mission |
| UPC                          | 783927102643              |