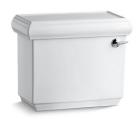

## Memoirs® Toilet Tank K-4433-RA

#### **Features**

- Vitreous china
- AquaPiston® flushing system
- Includes right-hand polished chrome trip lever
- 1.28 gpf (4.8 lpf)
- Less supply line
- Combines with the K-4380 bowl to create a complete K-3816-RA toilet
- Coordinates with other products in the Memoirs collection