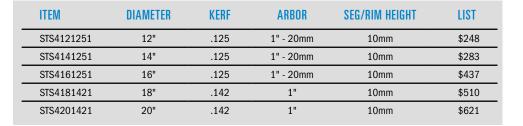

## STS4

## **Multi-Application Blade**

The STS-4 Multi-Application Blade combines quality and feasibility for an excellent cost-performance value. Designed with a castellated segmented turbo rim with undercut protection, the STS-4 is engineered with an air-cooling core to reduce heat and a high tension-core for durability.