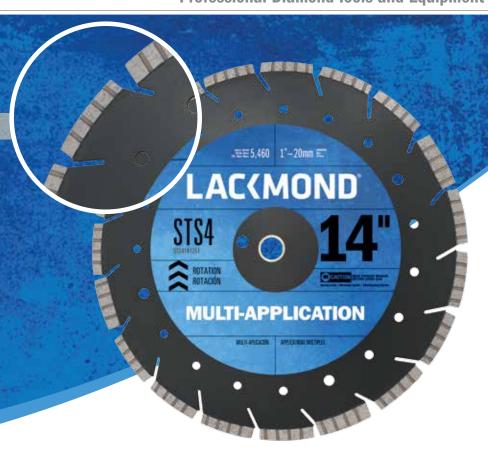

## STS4

## **Multi-Application Blade**

The STS-4 Multi-Application Blade combines quality and feasibility for an excellent cost-performance value. Designed with a castellated segmented turbo rim with undercut protection, the STS-4 is engineered with an air-cooling core to reduce heat and a high tension-core for durability.

## LEAVE YOUR MARK ON THE JOB!

USF WFT OR DRY

**CONFIGURATION: SEGMENTED TURBO** 

DIAMOND RATING: \*\*\*

**APPLICATION: CURED CONCRETE, GREEN** 

CONCRETE, ASPHALT, BLOCK, STONE, GRANITE, PILING, OVERLAY, BRICK, BLOCK