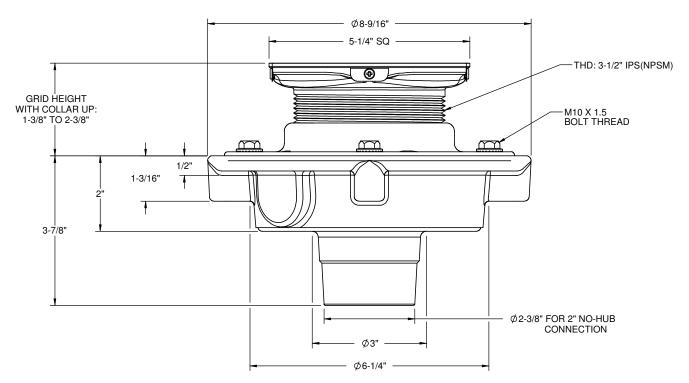

**Codes/Standards Applicable**Specified model meets or exceeds the following:
• ASME A112.18.2/CSA B125.2

Figure 1. COLLAR IN **UP** POSITION

Figure 2. COLLAR IN DOWN POSITION

DIMENSIONS SHOWN TO NEAREST 1/16"