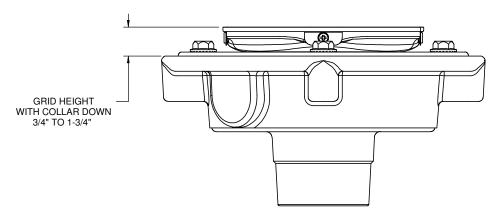

**Codes/Standards Applicable**Specified model meets or exceeds the following:
• ASME A112.18.2/CSA B125.2

Figure 1. COLLAR IN **UP** POSITION

Figure 2. COLLAR IN DOWN POSITION

DIMENSIONS SHOWN TO NEAREST 1/16"