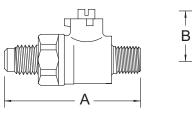

Flare connection (860FT)

300 PSI WOG

Threaded ANSI

180°F

B1.20.1 45° Flare SAE

MODEL 860XL

### **INDOOR INSTALLATION (350XL)**

B

|            | SIZE                  | DIMENSIONS (approximate) |    |     |    |     |    | WEIGHT |     |
|------------|-----------------------|--------------------------|----|-----|----|-----|----|--------|-----|
| MODEL      |                       | A                        |    | В   |    | С   |    | WEIGHT |     |
|            |                       | in                       | mm | in. | mm | in. | mm | lbs.   | kg  |
| 18-860XL   | 1/8" MNPT X 1/4" FNPT | 1 5/8                    | 41 | 3/4 | 19 | 3/8 | 10 | 1      | 0.5 |
| 14-860XL   | 1/4" MNPT X 1/4" FNPT | 1 5/8                    | 41 | 3/4 | 19 | 3/8 | 10 | 1      | 0.5 |
| 18-860XLFT | 1/8" MNPT X 45° SAE   | 2                        | 51 | 3/4 | 19 | 3/8 | 10 | 1      | 0.5 |
| 14-860XLFT | 1/4" MNPT X 45° SAE   | 2                        | 51 | 3/4 | 19 | 3/8 | 10 | 1      | 0.5 |