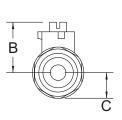

### **INDOOR INSTALLATION (350XL)**

B

|            | SIZE                  | DIMENSIONS (approximate) |    |     |    |     |    | WEIGHT |     |
|------------|-----------------------|--------------------------|----|-----|----|-----|----|--------|-----|
| MODEL      |                       | A                        |    | В   |    | С   |    | WEIGHT |     |
|            |                       | in                       | mm | in. | mm | in. | mm | lbs.   | kg  |
| 18-860XL   | 1/8" MNPT X 1/4" FNPT | 1 5/8                    | 41 | 3/4 | 19 | 3/8 | 10 | 1      | 0.5 |
| 14-860XL   | 1/4" MNPT X 1/4" FNPT | 1 5/8                    | 41 | 3/4 | 19 | 3/8 | 10 | 1      | 0.5 |
| 18-860XLFT | 1/8" MNPT X 45° SAE   | 2                        | 51 | 3/4 | 19 | 3/8 | 10 | 1      | 0.5 |
| 14-860XLFT | 1/4" MNPT X 45° SAE   | 2                        | 51 | 3/4 | 19 | 3/8 | 10 | 1      | 0.5 |