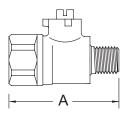

### MODEL 860XLFT

### **INDOOR INSTALLATION (350XL)**

B

|            | SIZE                  | DIMENSIONS (approximate) |    |     |    |     |    | WEIGHT |     |
|------------|-----------------------|--------------------------|----|-----|----|-----|----|--------|-----|
| MODEL      |                       | A                        |    | В   |    | С   |    | WEIGHT |     |
|            |                       | in                       | mm | in. | mm | in. | mm | lbs.   | kg  |
| 18-860XL   | 1/8" MNPT X 1/4" FNPT | 1 5/8                    | 41 | 3/4 | 19 | 3/8 | 10 | 1      | 0.5 |
| 14-860XL   | 1/4" MNPT X 1/4" FNPT | 1 5/8                    | 41 | 3/4 | 19 | 3/8 | 10 | 1      | 0.5 |
| 18-860XLFT | 1/8" MNPT X 45° SAE   | 2                        | 51 | 3/4 | 19 | 3/8 | 10 | 1      | 0.5 |
| 14-860XLFT | 1/4" MNPT X 45° SAE   | 2                        | 51 | 3/4 | 19 | 3/8 | 10 | 1      | 0.5 |