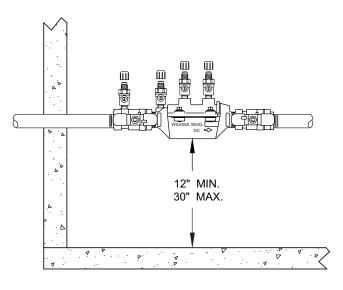

### **TYPICAL INSTALLATION**

DIRECTION OF FLOW

### **INDOOR INSTALLATION (350XL)**

B

|            | SIZE                  | DIMENSIONS (approximate) |    |     |    |     |    | WEIGHT |     |
|------------|-----------------------|--------------------------|----|-----|----|-----|----|--------|-----|
| MODEL      |                       | A                        |    | В   |    | С   |    | WEIGHT |     |
|            |                       | in                       | mm | in. | mm | in. | mm | lbs.   | kg  |
| 18-860XL   | 1/8" MNPT X 1/4" FNPT | 1 5/8                    | 41 | 3/4 | 19 | 3/8 | 10 | 1      | 0.5 |
| 14-860XL   | 1/4" MNPT X 1/4" FNPT | 1 5/8                    | 41 | 3/4 | 19 | 3/8 | 10 | 1      | 0.5 |
| 18-860XLFT | 1/8" MNPT X 45° SAE   | 2                        | 51 | 3/4 | 19 | 3/8 | 10 | 1      | 0.5 |
| 14-860XLFT | 1/4" MNPT X 45° SAE   | 2                        | 51 | 3/4 | 19 | 3/8 | 10 | 1      | 0.5 |