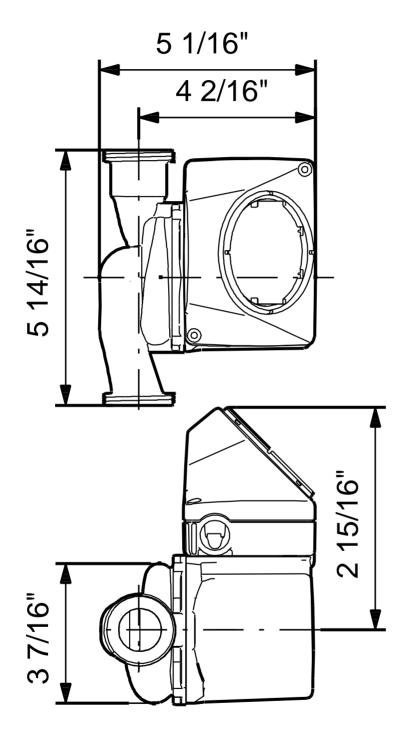

## 59896780 UPS 15-35 SUC/TLC 60 Hz

Note! All units are in [mm] unless others are stated. Disclaimer: This simplified dimensional drawing does not show all details.