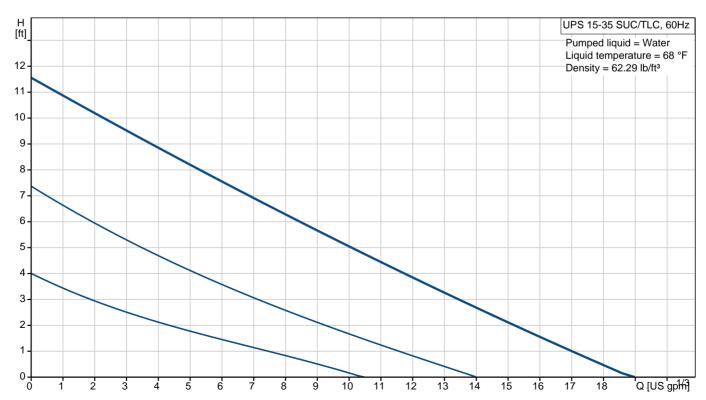

## UPS 15-35 SUC/TLC

Circulator pumps

Product photo could vary from the actual product

| Conditions of Service |  |  |  |  |
|-----------------------|--|--|--|--|
|                       |  |  |  |  |
|                       |  |  |  |  |
|                       |  |  |  |  |
| Water                 |  |  |  |  |
| 68 °F                 |  |  |  |  |
|                       |  |  |  |  |
|                       |  |  |  |  |
| 1.000                 |  |  |  |  |
|                       |  |  |  |  |

| Pump Data                    |               |
|------------------------------|---------------|
| Maximum operating pressure:  | 145 psi       |
| Liquid temperature range:    | 35.6 150.8 °F |
| Maximum ambient temperature: | 104 °F        |
| Approvals:                   | UL, CSA       |
| Type of connection:          | S.S. Union    |
| Flange standard:             | USA Threaded  |
| Pipe connection:             | 1 1/4" NPSM   |
| Product number:              | 59896780      |

| Motor Data          |                  |  |  |  |
|---------------------|------------------|--|--|--|
| Max. power input:   | 110 W            |  |  |  |
| Rated power - P2:   | 0.6/0.08/0.11 kW |  |  |  |
| Rated voltage:      | 115 V            |  |  |  |
| Main frequency:     | 60 Hz            |  |  |  |
| Insulation class:   | F                |  |  |  |
| Motor protection:   | Contact          |  |  |  |
| Thermal protection: | internal         |  |  |  |
|                     |                  |  |  |  |