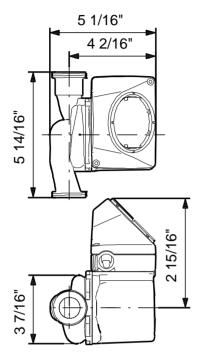

## 59896780 UPS 15-35 SUC/TLC 60 Hz

Note! All units are in [mm] unless others are stated. Disclaimer: This simplified dimensional drawing does not show all details.