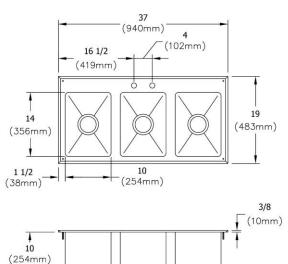

## **PRODUCT SPECIFICATIONS**

Elkay Stainless Steel 37" x 19-1/2" x 10" 18 Gauge Three Drop-In Compartment Sink. Sink is manufactured from 18 gauge Stainless Steel with a #4 Finish , Center drain placement.

| Material:                 | Stainless Steel     |
|---------------------------|---------------------|
| Finish:                   | #4 Finish           |
| Gauge:                    | 18                  |
| Weight Without Packaging: | 22                  |
| Number of Bowls:          | 3                   |
| Sink Dimensions:          | 37" x 19-1/2" x 10" |
| Bowl 1 Dimensions:        | 10" x 14" x 10"     |
| Bowl 2 Dimensions:        | 10" x 14" x 10"     |
| Bowl 3 Dimensions:        | 10" x 14" x 10"     |
| Drain Size:               | 3-1/2" (89mm)       |
| Drain Location:           | Center              |
| Mounting Hardware:        | Included            |