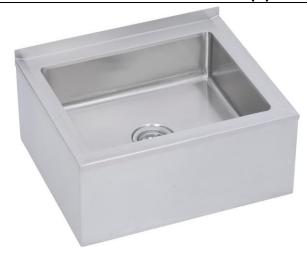

## **PRODUCT SPECIFICATIONS**

Elkay Stainless Steel 32" x 24" x 11-1/2" 16 Gauge Mop Sink. Sink is manufactured from 16 gauge Stainless Steel with a #4 Finish , Center drain placement.

| Material:                 | Stainless Steel     |
|---------------------------|---------------------|
| Finish:                   | #4 Finish           |
| Gauge:                    | 16                  |
| Weight Without Packaging: | 32                  |
| Number of Bowls:          | 1                   |
| Sink Dimensions:          | 32" x 24" x 11-1/2" |
| Bowl 1 Dimensions:        | 28" x 20" x 6"      |
| Drain Size:               | 3-1/2" (89mm)       |
| Drain Location:           | Center              |