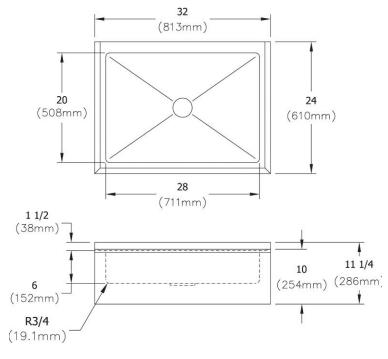

## **PRODUCT SPECIFICATIONS**

Elkay Stainless Steel 32" x 24" x 11-1/2" 16 Gauge Mop Sink. Sink is manufactured from 16 gauge Stainless Steel with a #4 Finish , Center drain placement.

| Material:                 | Stainless Steel     |
|---------------------------|---------------------|
| Finish:                   | #4 Finish           |
| Gauge:                    | 16                  |
| Weight Without Packaging: | 32                  |
| Number of Bowls:          | 1                   |
| Sink Dimensions:          | 32" x 24" x 11-1/2" |
| Bowl 1 Dimensions:        | 28" x 20" x 6"      |
| Drain Size:               | 3-1/2" (89mm)       |
| Drain Location:           | Center              |