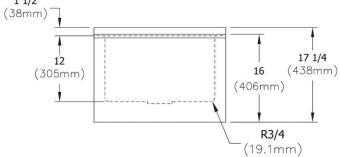

## **PRODUCT SPECIFICATIONS**

Elkay Stainless Steel 24" x 20" x 17-1/2" 16 Gauge Mop Sink. Sink is manufactured from 16 gauge Stainless Steel with a #4 Finish , Center drain placement.

| Material:                 | Stainless Steel     |
|---------------------------|---------------------|
| Finish:                   | #4 Finish           |
| Gauge:                    | 16                  |
| Weight Without Packaging: | 30                  |
| Number of Bowls:          | 1                   |
| Sink Dimensions:          | 24" x 20" x 17-1/2" |
| Bowl 1 Dimensions:        | 20" x 16" x 10"     |
| Drain Size:               | 3-1/2" (89mm)       |
| Drain Location:           | Center              |