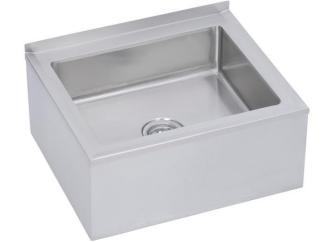

## **PRODUCT SPECIFICATIONS**

Elkay Stainless Steel 24" x 20" x 17-1/2" 16 Gauge Mop Sink. Sink is manufactured from 16 gauge Stainless Steel with a #4 Finish , Center drain placement.

| Material:                 | Stainless Steel     |
|---------------------------|---------------------|
| Finish:                   | #4 Finish           |
| Gauge:                    | 16                  |
| Weight Without Packaging: | 30                  |
| Number of Bowls:          | 1                   |
| Sink Dimensions:          | 24" x 20" x 17-1/2" |
| Bowl 1 Dimensions:        | 20" x 16" x 10"     |
| Drain Size:               | 3-1/2" (89mm)       |
| Drain Location:           | Center              |