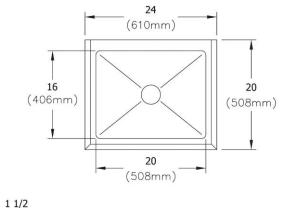

## **PRODUCT SPECIFICATIONS**

Elkay Stainless Steel 24" x 20" x 17-1/2" 16 Gauge Mop Sink. Sink is manufactured from 16 gauge Stainless Steel with a #4 Finish , Center drain placement.

| Material:                 | Stainless Steel     |
|---------------------------|---------------------|
| Finish:                   | #4 Finish           |
| Gauge:                    | 16                  |
| Weight Without Packaging: | 30                  |
| Number of Bowls:          | 1                   |
| Sink Dimensions:          | 24" x 20" x 17-1/2" |
| Bowl 1 Dimensions:        | 20" x 16" x 10"     |
| Drain Size:               | 3-1/2" (89mm)       |
| Drain Location:           | Center              |