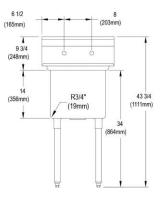

| Material:                 | Stainless Steel     |
|---------------------------|---------------------|
| Finish:                   | #4 Finish           |
| Gauge:                    | 16                  |
| Weight Without Packaging: | 100                 |
| Number of Bowls:          | 1                   |
| Sink Dimensions:          | 21" x 25-3/4" x 45" |
| Bowl 1 Dimensions:        | 16" x 20" x 14"     |
| Backsplash Height:        | 9                   |
| Leg Type:                 | Stainless Steel     |
| Drain Size:               | 3-1/2" (89mm)       |
| Drain Location:           | Center              |

<sup>\*</sup>Options available if applicable

**Included with Product:** 

Stainless steel legs and adjustable bullet feet.

AMERICAN PRIDE. A LIFETIME TRADITION. Like your family, the Elkay family has values and traditions that endure. For almost a century, Elkay has been a family-owned and operated company, providing thousands of jobs that support our families and communities.