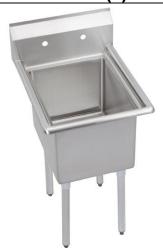

## Elkay Stainless Steel 21" x 25-3/4" x 45" 16 Gauge One Compartment Sink with Stainless Steel Legs

Model(s) 14-1C16X20-0X

## PRODUCT SPECIFICATIONS

Elkay Stainless Steel 21" x 25-3/4" x 45" 16 Gauge One Compartment Sink with Stainless Steel Legs. Sink is manufactured from 16 gauge Stainless Steel with a #4 Finish, Center drain placement.