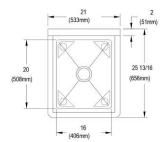

| Material:                 | Stainless Steel     |
|---------------------------|---------------------|
| Finish:                   | #4 Finish           |
| Gauge:                    | 16                  |
| Weight Without Packaging: | 100                 |
| Number of Bowls:          | 1                   |
| Sink Dimensions:          | 21" x 25-3/4" x 45" |
| Bowl 1 Dimensions:        | 16" x 20" x 14"     |
| Backsplash Height:        | 9                   |
| Leg Type:                 | Stainless Steel     |
| Drain Size:               | 3-1/2" (89mm)       |
| Drain Location:           | Center              |