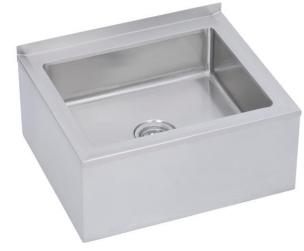

## Elkay Stainless Steel 32" x 24" x 17-1/2" 16 Gauge Mop Sink Model(s) FLR-4X

## PRODUCT SPECIFICATIONS

Elkay Stainless Steel 32" x 24" x 17-1/2" 16 Gauge Mop Sink. Sink is manufactured from 16 gauge Stainless Steel with a #4 Finish , Center drain placement.

| Material:                 | Stainless Steel     |
|---------------------------|---------------------|
| Finish:                   | #4 Finish           |
| Gauge:                    | 16                  |
| Weight Without Packaging: | 36                  |
| Number of Bowls:          | 1                   |
| Sink Dimensions:          | 32" x 24" x 17-1/2" |
| Bowl 1 Dimensions:        | 28" x 20" x 10"     |
| Drain Size:               | 3-1/2" (89mm)       |
| Drain Location:           | Center              |