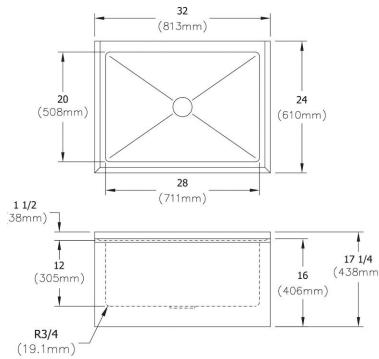

## PRODUCT SPECIFICATIONS

Elkay Stainless Steel 32" x 24" x 17-1/2" 16 Gauge Mop Sink. Sink is manufactured from 16 gauge Stainless Steel with a #4 Finish , Center drain placement.

| Material:                 | Stainless Steel     |
|---------------------------|---------------------|
| Finish:                   | #4 Finish           |
| Gauge:                    | 16                  |
| Weight Without Packaging: | 36                  |
| Number of Bowls:          | 1                   |
| Sink Dimensions:          | 32" x 24" x 17-1/2" |
| Bowl 1 Dimensions:        | 28" x 20" x 10"     |
| Drain Size:               | 3-1/2" (89mm)       |
| Drain Location:           | Center              |