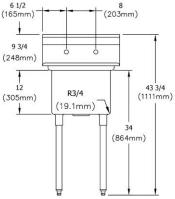

| Material:                 | Stainless Steel     |
|---------------------------|---------------------|
| Finish:                   | #4 Finish           |
| Gauge:                    | 18                  |
| Weight Without Packaging: | 70                  |
| Number of Bowls:          | 1                   |
| Sink Dimensions:          | 21" x 25-3/4" x 45" |
| Bowl 1 Dimensions:        | 16" x 20" x 12"     |
| Backsplash Height:        | 9                   |
| Leg Type:                 | Stainless Steel     |
| Drain Size:               | 3-1/2" (89mm)       |
| Drain Location:           | Center              |

## Stainless steel legs and adjustable bullet feet.

AMERICAN PRIDE. A LIFETIME TRADITION. Like your family, the Elkay family has values and traditions that endure. For almost a century, Elkay has been a family-owned and operated company, providing thousands of jobs that support our families and communities.