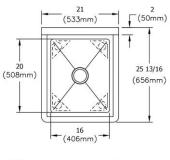

| Material:                 | Stainless Steel     |
|---------------------------|---------------------|
| Finish:                   | #4 Finish           |
| Gauge:                    | 18                  |
| Weight Without Packaging: | 70                  |
| Number of Bowls:          | 1                   |
| Sink Dimensions:          | 21" x 25-3/4" x 45" |
| Bowl 1 Dimensions:        | 16" x 20" x 12"     |
| Backsplash Height:        | 9                   |
| Leg Type:                 | Stainless Steel     |
| Drain Size:               | 3-1/2" (89mm)       |
| Drain Location:           | Center              |