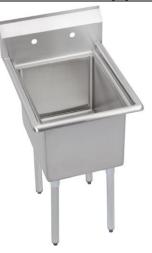

## **PRODUCT SPECIFICATIONS**

Elkay Stainless Steel 21" x 25-3/4" x 45" 18 Gauge One Compartment Sink with Stainless Steel Legs. Sink is manufactured from 18 gauge Stainless Steel with a #4 Finish , Center drain placement.

| Material:                 | Stainless Steel     |
|---------------------------|---------------------|
| Finish:                   | #4 Finish           |
| Gauge:                    | 18                  |
| Weight Without Packaging: | 70                  |
| Number of Bowls:          | 1                   |
| Sink Dimensions:          | 21" x 25-3/4" x 45" |
| Bowl 1 Dimensions:        | 16" x 20" x 12"     |
| Backsplash Height:        | 9                   |
| Leg Type:                 | Stainless Steel     |
| Drain Size:               | 3-1/2" (89mm)       |
| Drain Location:           | Center              |