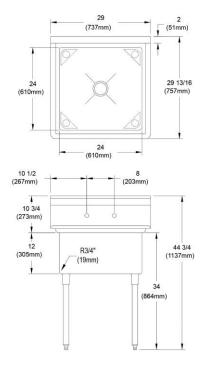

## Elkay Stainless Steel 29" x 29-3/4" x 46" 16 Gauge One Compartment Sink with Stainless Steel Legs

Model(s) 1C24X24-0X

## PRODUCT SPECIFICATIONS

Elkay Stainless Steel 29" x 29-3/4" x 46" 16 Gauge One Compartment Sink with Stainless Steel Legs. Sink is manufactured from 16 gauge Stainless Steel with a #4 Finish, Center drain placement.

| Material:                 | Stainless Steel     |
|---------------------------|---------------------|
| Finish:                   | #4 Finish           |
| Gauge:                    | 16                  |
| Weight Without Packaging: | 97                  |
| Number of Bowls:          | 1                   |
| Sink Dimensions:          | 29" x 29-3/4" x 46" |
| Bowl 1 Dimensions:        | 24" x 24" x 12"     |
| Backsplash Height:        | 10                  |
| Leg Type:                 | Stainless Steel     |
| Drain Size:               | 3-1/2" (89mm)       |
| Drain Location:           | Center              |