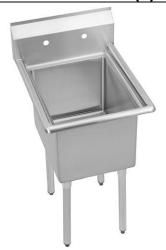

## Elkay Stainless Steel 29" x 29-3/4" x 46" 16 Gauge One Compartment Sink with Stainless Steel Legs

Model(s) 1C24X24-0X

## PRODUCT SPECIFICATIONS

Elkay Stainless Steel 29" x 29-3/4" x 46" 16 Gauge One Compartment Sink with Stainless Steel Legs. Sink is manufactured from 16 gauge Stainless Steel with a #4 Finish, Center drain placement.

| Material:                 | Stainless Steel     |
|---------------------------|---------------------|
| Finish:                   | #4 Finish           |
| Gauge:                    | 16                  |
| Weight Without Packaging: | 97                  |
| Number of Bowls:          | 1                   |
| Sink Dimensions:          | 29" x 29-3/4" x 46" |
| Bowl 1 Dimensions:        | 24" x 24" x 12"     |
| Backsplash Height:        | 10                  |
| Leg Type:                 | Stainless Steel     |
| Drain Size:               | 3-1/2" (89mm)       |
| Drain Location:           | Center              |