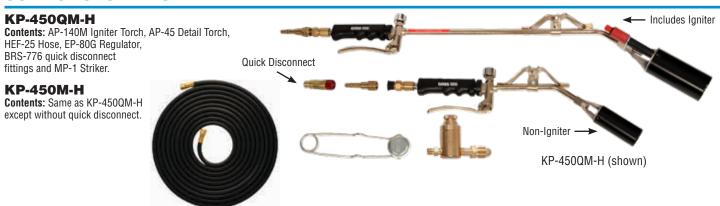

# GOSS® AIR-PROPANE EQUIPMENT

### **ROOFING • WEED BURNING • THAWING**

These torches can be used for roofing, heating, drying, weed burning and many other applications that require large volumes of heat. At the squeeze of a lever, operator can go from pilot flame to a full-brush flame as needed. Torches have adjustable pilot valve and stand. Heavy-duty, all brass regulator included with kits.

### **SINGLE TORCH KITS**

## **KP-414M-H** Contents: AP-140M Igniter Torch, (26" Length) HEF-25 Hose and EP-80G Regulator. **KP-145-H** Contents: AP-45 Detail Torch, (14" Length) HEF-25 Hose, EP-80G Regulator and MP-1 Striker. KP-414M-H (shown) KP-145-H (shown)

### **COMBO TORCH KITS**



### **TORCHES & PARTS**