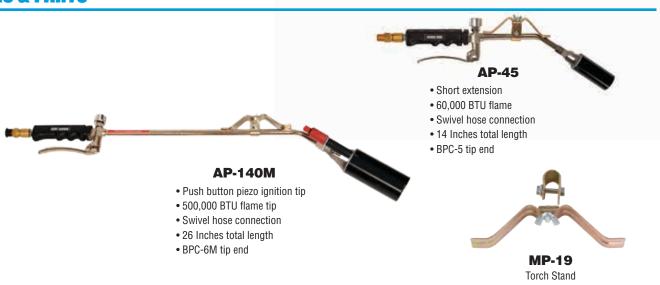

# GOSS® AIR-PROPANE EQUIPMENT

### **ROOFING • WEED BURNING • THAWING**

These torches can be used for roofing, heating, drying, weed burning and many other applications that require large volumes of heat. At the squeeze of a lever, operator can go from pilot flame to a full-brush flame as needed. Torches have adjustable pilot valve and stand. Heavy-duty, all brass regulator included with kits.

### **SINGLE TORCH KITS**

## **KP-414M-H** Contents: AP-140M Igniter Torch, (26" Length) HEF-25 Hose and EP-80G Regulator. **KP-145-H** Contents: AP-45 Detail Torch, (14" Length) HEF-25 Hose, EP-80G Regulator and MP-1 Striker. KP-414M-H (shown) KP-145-H (shown)

### **COMBO TORCH KITS**



### **TORCHES & PARTS**