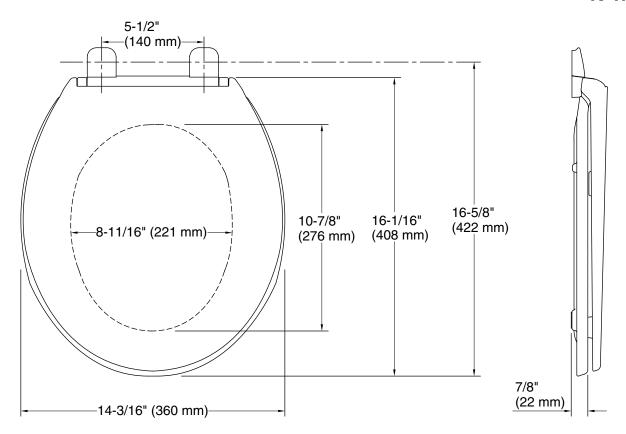

## **Technical Information**

All product dimensions are nominal.

Seat shape type: Round-front

Seat front type: Closed-front

Seat-mounting holes: 5-1/2" (140 mm)