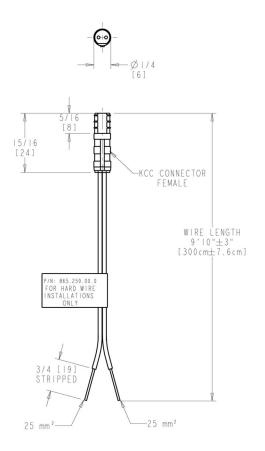

# **Features & Specifications**

- For multi-faucet installations of HyTronic®, E-Tronic® 40, and E-Tronic® 80 Series touchless faucets
- Overall length: 9 ft., 5 in.
- Plug-in connection to faucet; bare wire connections for hard-wired transformer

### **Architect/Engineer Specification**

Chicago Faucets No. 242.340.00.1, Bank Installation Adapter Wire. For use with HyTronic and E-Tronic 40 electronic sensor faucets.