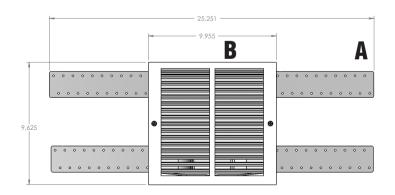

## **Product Specification**

| PART | MATERIALS               |
|------|-------------------------|
| А    | High Impact Polystyrene |
| В    | Metal                   |