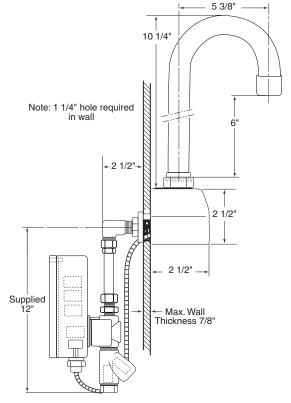

# **FAUCET DESCRIPTION**

- Chrome plated solid brass body
- Gooseneck single wall-mount faucet
- 5.75" x 6" x 10.25" gooseneck included

# WARRANTY

Warranted for 5 years against material or manufacturer defects

Single Wall-Mount, Gooseneck, Non-Mixing, Battery Powered Electronic Faucet

Model: CA8304

**CRITICAL DIMENSIONS** 

(DO NOT SCALE)