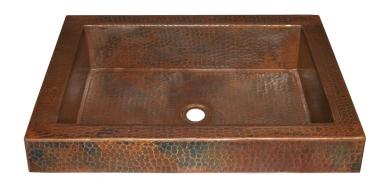

# **TATRA**

CPS246- Antique CPS546- Brushed Nickel CPS846- Polished Nickel

#### **PRODUCT DETAILS**

- 20" x 16" x 4.5" OD (508mm x 406mm x 114mm)
- 17" x 13" x 4" ID (432mm x 330mm x 102mm)
- Hand hammered 16 gauge recycled copper
- 1.5" (38mm) drain opening
- Dimensions are not exact and may vary  $\pm \frac{1}{2}$ " (13mm)