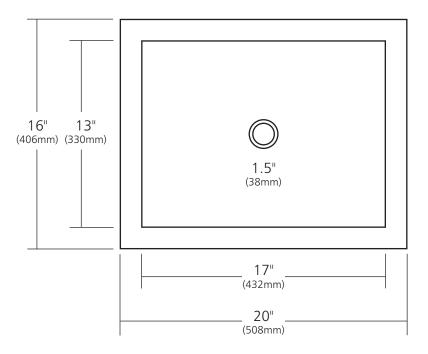

#### **PRODUCT DETAILS**

- 20" x 16" x 4.5" OD (508mm x 406mm x 114mm)
- 17" x 13" x 4" ID (432mm x 330mm x 102mm)
- Hand hammered 16 gauge recycled copper
- 1.5" (38mm) drain opening
- Dimensions are not exact and may vary  $\pm \frac{1}{2}$ " (13mm)