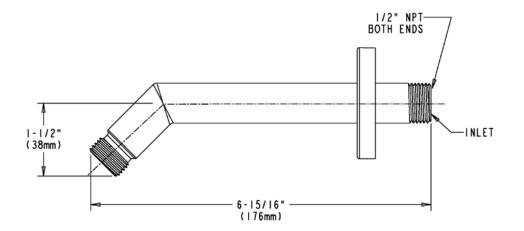

# **SPEAKMAN®**

## S-2540 Installation, Maintenance & Operation Instructions SHOWER ARM AND FLANGE

#### DESCRIPTION

Speakman polished chrome plated brass 7" shower arm with brass wall flange.

#### **SPECIFICATIONS**

1/2" NPT MALE INLET 1/2" NPT MALE OUTLET SHIPPING WEIGHT: 0.7 LBS.

#### **INSTALLATION**

Slip wall flange onto shower arm. Apply teflon tape or pipe dope to male inlet threads and thread arm into supply piping behind the wall. Wrench tighten. Slip wall flange flush to wall. Check connection for leaks.

#### MAINTENANCE

The gleaming finish of your SPEAKMAN S-2540 shower arm can be cleaned by using mild soap and warm water. Dry immediately with a soft, clean cloth for best results.

#### **ROUGH-IN MEASUREMENTS**



### **SPEAKMAN®**

400 Anchor Mill Rd. New Castle, DE 19720 Phone: 800-537-2107 12/12 Visit us on the web at www.speakmancompany.com Fax: 800-977-2747 92-S-2540-R2