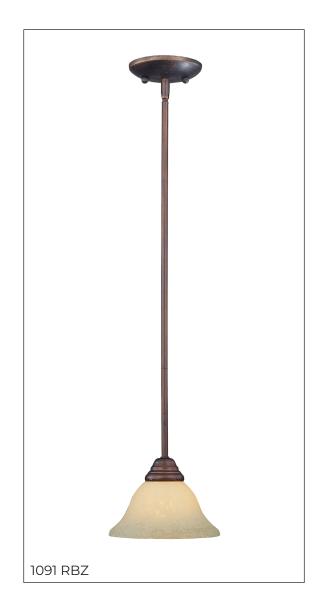

#### **1091 RBZ** - ONE LIGHT MINI-PENDANT

Born out of a graceful heritage of a bygone era, the Fulton Collection creates an opulent look that will dazzle in any room. The rubbed bronze and silver finishes are enhanced by the warm glow of candle style bulbs and etched white and turinian scavo glass globes.

# Item Number

SKU'S

1091 RBZ

"Making the Desirable Affordable"