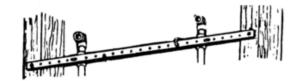

## **HYCO-BAR**

TECHNICAL SPECIFICATION

**TECHNICAL SPECIFICATION:** Oatey Hyco-Bar is ideal for bracing pipe across a stud. Hyco-Bar is made of 14 gauge steel to provide rugged support.

## **DIRECTIONS FOR USE**

Nail Hyco Bar into place across stud bay and attach piping to support bracket.

## **COMMON APPLICATIONS**

Oatey Hyco-Bar is ideal for bracing pipe across a stud. Hyco-Bar is made of 14 gauge steel to provide rugged support.

Consult Oatey Technical Department for applications not specifically referenced above.