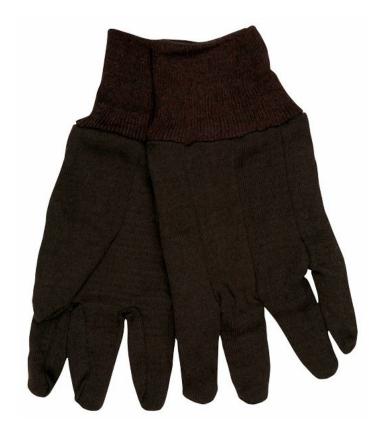

### **PRODUCT DESCRIPTION:**

Brown jersey gloves have been used for generations as a light weight, comfortable option for light duty. Brown jersey gloves are available in many weights, patterns, and even some with dots for grip. The 7100C is a deluxe heavy weight clute pattern glove. The cotton/polyester blend is excellent for laundering.

## **FEATURES:**

- Deluxe Heavy Weight Brown Jersey
- Clute Pattern
- Knit Wrist

### **APPLICATIONS:**

Construction, Landscaping, Farming