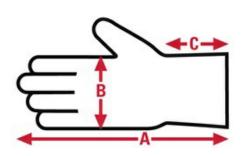

# 7100C Jersey Specification Sheet

| Item No: | Size: | A:   | B: | C:   | Case Weight | UOM Weight |
|----------|-------|------|----|------|-------------|------------|
|          |       |      |    |      |             |            |
| 7100C    | Large | 9.50 | 5  | 2.50 | 36.225 lb.  | 1.449      |