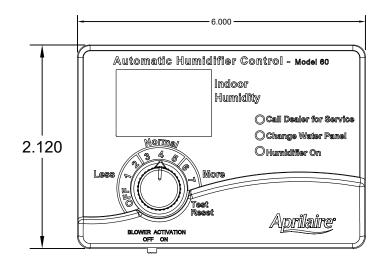

## Specification Sheet Automatic Humidifier Control Model 60

## **SPECIFICATIONS**

SYSTEM

TYPE: RESIDENTIAL HUMIDIFIER CONTROL - RETURN DUCT-MOUNTED

OPERATIONAL ENVIRONMENT RANGE: 20°F - 120°F

0% - 100% RH

**USER INTERFACE** 

DISPLAY TYPE: LCD. BLUE LED BACKLIGHT - DISPLAYS RH & SETTING WHEN ADJUSTING

LED INDICATORS: HUMIDIFIER ON: GREEN

CHANGE WATER PANEL: AMBER

CALL DEALER: RED

WIRING TERMINALS (24 VAC)

R&C: INPUT POWER FROM HVAC EQUIPMENT ODT: OUTDOOR TEMPERATURE SIGNAL

W: BLOWER OPERATION SIGNAL FROM HVAC EQUIPMENT G: BLOWER OPERATION SIGNAL FROM THERMOSTAT

H.H: HUMIDIFIER

Gf: BLOWER SIGNAL TO FURNACE

WATER PANEL CHANGE-OUT TIME POTENTIOMETER: OFF - 75 HRS, 300 HRS OR 600 HRS

RH ADJUSTMENT KNOB ON POTENTIOMETER

BLOWER CONTROL MODE SELECTION: ON - ACTIVATES HVAC BLOWER ON CALL FOR HUMIDITY

OPERATIONAL MODE: MANUAL OR AUTOMATIC MODE - ADJUSTS RH SET POINT BASED ON OUTDOOR TEMP.

TEST MODE: SYSTEM TEST

**ELECTRICAL** 

POWER SUPPLY:

AC POWER - 24VAC (18 - 30VAC) AT 60Hz

INPUT DESIGNATIONS: R AND C