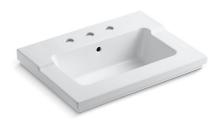

# **Tresham**®

Vanity-top Bathroom Sink K-2979-8

#### **Features**

- 8" (203 mm) centerset faucet holes.
- Rectangular basin.
- Overflow drain.
- Combines with the K-2604 vanity and other industry-standard 24-inch by 18-inch vanities.
- Coordinates with other products in the Tresham collection.

### Material

Vitreous china.

### Installation

Vanity top.