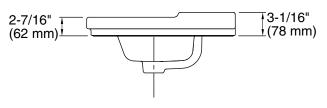

### **Technical Information**

All product dimensions are nominal.

Bowl configuration: Single

Installation: Vanity top/ITB

Bowl area (Only): Length: 19-1/16" (484 mm)

Width: 10-1/2" (267 mm)

Water depth: 5-1/4" (133 mm)

Number of deck holes: 3

Faucet hole spacing: 8" (203 mm)
Faucet hole(s): 1-3/8" (35 mm)
Drain hole: 1-3/4" (44 mm)

Template: 1162722-7, required, included