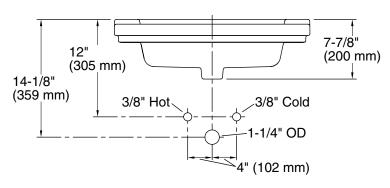

### **Technical Information**

All product dimensions are nominal.

Bowl configuration: Single

Installation: Vanity top/ITB

Bowl area (Only): Length: 19-1/16" (484 mm)

Width: 10-1/2" (267 mm)

Water depth: 5-1/4" (133 mm)

Number of deck holes: 3

Faucet hole spacing: 8" (203 mm)
Faucet hole(s): 1-3/8" (35 mm)
Drain hole: 1-3/4" (44 mm)

Template: 1162722-7, required, included