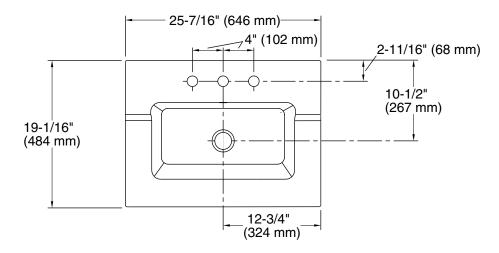

### **Technical Information**

All product dimensions are nominal.

Bowl configuration: Single

Installation: Vanity top/ITB

Bowl area (Only): Length: 19-1/16" (484 mm)

Width: 10-1/2" (267 mm)

Water depth: 5-1/4" (133 mm)

Number of deck holes: 3

Faucet hole spacing: 8" (203 mm)
Faucet hole(s): 1-3/8" (35 mm)
Drain hole: 1-3/4" (44 mm)

Template: 1162722-7, required, included