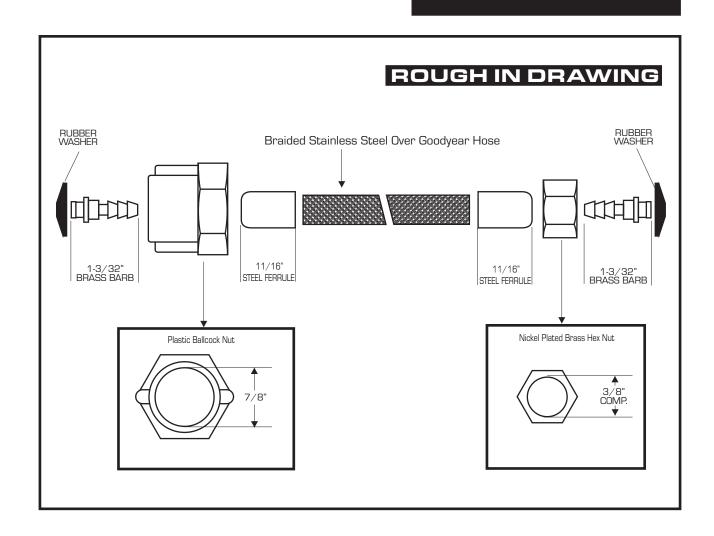

## **TECHNICAL DATA**

**DESCRIPTION:** Stainless Steel Braided 7/8" B/C x 3/8" Comp Brass Nut x 20"

**CONSTRUCTION:** Goodyear Hose - Stainless Steel Braid - Brass Comp. Nut - Brass Barbs -Rubber Washers - High Impact Plastic B/C Nut Steel Ferrule

**FINISH:** Stainless Steel Braiding Nickel Plated Brass Nuts

**FLOW RATE:** 2500PSI Max. Burst Pressure 180° Max Working Temp.