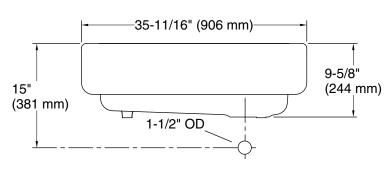

#### **Technical Information**

All product dimensions are nominal.

Bowl configuration: Single

Min. base cabinet 36" (914 mm)

width:

Bowl area (Only): Length: 30-3/4" (781 mm)

Width: 18-1/16" (459 mm)

Bowl depth: 9" (229 mm)

Drain hole: 3-5/8" (92 mm)

Template: 1156910-7, required, included

1157001, required, included