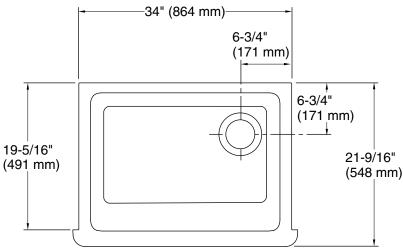

#### **Technical Information**

All product dimensions are nominal.

Bowl configuration: Single

Min. base cabinet 36" (914 mm)

width:

Bowl area (Only): Length: 30-3/4" (781 mm)

Width: 18-1/16" (459 mm)

Bowl depth: 9" (229 mm)

Drain hole: 3-5/8" (92 mm)

Template: 1156910-7, required, included

1157001, required, included