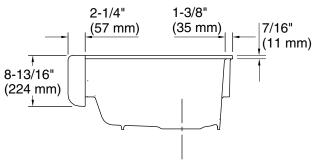

#### **Technical Information**

All product dimensions are nominal.

Bowl configuration: Single

Min. base cabinet 36" (914 mm)

width:

Bowl area (Only): Length: 30-3/4" (781 mm)

Width: 18-1/16" (459 mm)

Bowl depth: 9" (229 mm)