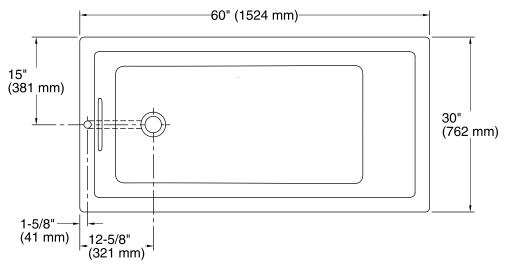

### **Features**

- Comfort Depth® design offers a 19" (483 mm) step-over height.
- End drain.
- Slotted overflow for deep soaking.
- Integral lumbar support.
- 60" (1524 mm) x 30" (762 mm) x 19" (483 mm)

### **Technical Information**

All product dimensions are nominal.

Installation: Drop-in, Under-mount

Drain location: End

Basin area, bottom: 42-3/8" x 20" (1076 mm x 508 mm)

Basin area, top: 54-3/8" x 24-5/16" (1381 mm x 618 mm)

Weight: 71 lbs (32.2 kg)

Minimum floor load: 50 lbs/ft² (244.1 kg/m²)

Water depth: 15-1/16" (383 mm)

Water capacity: 59.8 gal (226.4 L)

Cutout: Drop-in, 59-1/2" x 28-1/2" (1511 mm x

724 mm)

Minimum flat for door: 1-7/8" (48 mm)