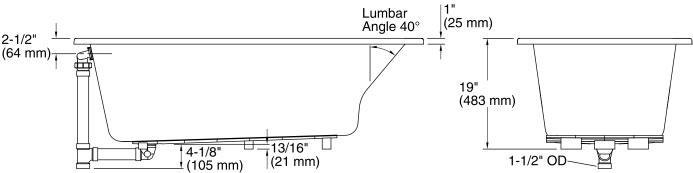

### **Features**

- Comfort Depth® design offers a 19" (483 mm) step-over height.
- End drain.
- Slotted overflow for deep soaking.
- Integral lumbar support.
- 60" (1524 mm) x 30" (762 mm) x 19" (483 mm)

### **Technical Information**

All product dimensions are nominal.

Installation: Drop-in, Under-mount

Drain location: End

Basin area, bottom: 42-3/8" x 20" (1076 mm x 508 mm)

Basin area, top: 54-3/8" x 24-5/16" (1381 mm x 618 mm)

Weight: 71 lbs (32.2 kg)

Minimum floor load: 50 lbs/ft² (244.1 kg/m²)

Water depth: 15-1/16" (383 mm)

Water capacity: 59.8 gal (226.4 L)

Cutout: Drop-in, 59-1/2" x 28-1/2" (1511 mm x

724 mm)

Minimum flat for door: 1-7/8" (48 mm)