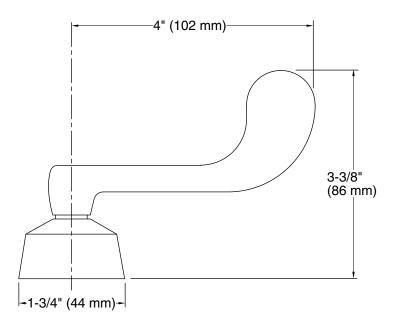

16010-5

#### **Features**

- Polished Chrome wristblade lever handles.
- Required to complete Triton centerset lavatory and Triton kitchen sink with escutcheon faucets.
- Supplied with both Polished Chrome and vandal-resistant red and blue index buttons for your convenience.

#### Material

Solid brass construction for durability and reliability.

## **Recommended Products/Accessories**

K-23723 Faucet cleaner



**ADA** 

#### Codes/Standards

ASME A112.18.1/CSA B125.1 ADA ICC/ANSI A117.1

## **KOHLER® Faucet Lifetime Limited** Warranty

See website for detailed warranty information.

## **Available Colors/Finishes**

Color tiles intended for reference only.

**Color Code Description** 

CP Polished Chrome



# **Triton®**

# Wristblade Lever Handles for Centerset Base Faucet K-16010-5



## **Technical Information**

All product dimensions are nominal.

#### **Notes**

Install this product according to the installation guide.

ADA compliant when installed to the specific requirements of these regulations.