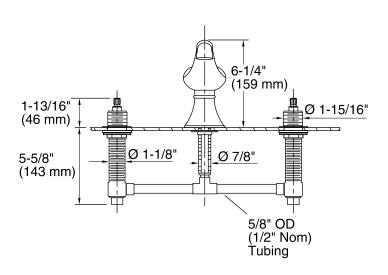

# Revival® Bath Faucet Trim K-T16122-4

#### **Features**

- Two-handle bath faucet trim.
- Trim only, requires valve to complete installation.
- 6-5/8" (168 mm) non-diverter spout with slip-fit connection.
- Scroll lever handles.
- KOHLER finishes resist corrosion and tarnishing, exceeding industry durability standards two times.
- Completes Revival design solution with KOHLER® fixtures and accessories.

#### Material

Brass construction.

#### Installation

Bath-mount

#### **Required Accessories**

K- 300-K 1/2" Ceramic High-flow Valve System



Codes/Standards ASME A112.18.1/CSA B125.1

### **KOHLER® Faucet Lifetime Limited Warranty**

See website for detailed warranty information.





## **Revival**® Bath Faucet Trim

Bath Faucet 1 rim **K-T16122-4** 





#### **Technical Information**

All product dimensions are nominal.

#### **Notes**

Install this product according to the installation guide.