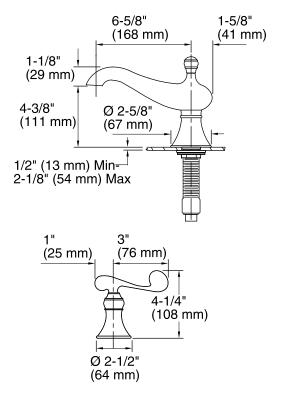

# Revival® Bath Faucet Trim K-T16122-4

#### **Features**

- Two-handle bath faucet trim.
- Trim only, requires valve to complete installation.
- 6-5/8" (168 mm) non-diverter spout with slip-fit connection.
- Scroll lever handles.
- KOHLER finishes resist corrosion and tarnishing, exceeding industry durability standards two times.
- Completes Revival design solution with KOHLER® fixtures and accessories.

#### Material

Brass construction.

#### Installation

Bath-mount

#### **Required Accessories**

K- 300-K 1/2" Ceramic High-flow Valve System



Codes/Standards ASME A112.18.1/CSA B125.1

### **KOHLER® Faucet Lifetime Limited Warranty**

See website for detailed warranty information.





## **Revival**® Bath Faucet Trim

Bath Faucet 1 rim **K-T16122-4** 





#### **Technical Information**

All product dimensions are nominal.

#### **Notes**

Install this product according to the installation guide.