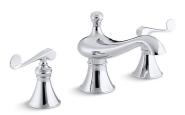

# Revival® Bath Faucet Trim K-T16122-4

#### **Features**

- Two-handle bath faucet trim.
- Trim only, requires valve to complete installation.
- 6-5/8" (168 mm) non-diverter spout with slip-fit connection.
- Scroll lever handles.
- KOHLER finishes resist corrosion and tarnishing, exceeding industry durability standards two times.
- Completes Revival design solution with KOHLER® fixtures and accessories.